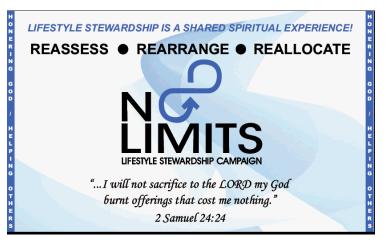

If you can answer YES to all of the above questions, then you can feel comfortable about your gift amount. Otherwise, repeat STEPS 2 and 3 until you are comfortable with your answer from STEP 4.

Once God gives you peace about the appropriate amount, make your pledge and resolve in your heart to follow through. PLEASE SEE THE SAMPLE OF THE "NO LIMITS COMMITMENT CARD," PLEASE REVIEW IT SO YOU MAY PRAYERFULLY PREPARE TO MAKE YOUR COMMITMENT.

#### ~ SAMPLE ~ No Limits Commitment Card After prayerful consideration, I/We will endeavor to give, over three years a total of \$ \_\_\_\_\_. You may give: Weekly: \$ \_\_\_\_\_ Monthly: \$ \_\_\_\_\_ Yearly: \$ \_\_\_\_\_ Or as follows: I will begin payment Sunday, March 3, 2019, First Fruits Sunday! Name: \_\_\_\_\_ Address: \_\_\_\_\_ City: \_\_\_\_\_ State: \_\_\_\_ Zip: \_\_\_\_\_ Phone: Total Gift Monthly Weekly Amount Amount Given Amount For 156 Weeks **Over 3 Years** For 36 Months \$ 100,000.00 /Month /Week \$ 80,000.00 /Month /Week \$ 70,000.00 /Month /Week \$ 60,000.00 /Month /Week \$ 50,000.00 /Month /Week \$ 40,000.00 /Month /Week \$ 30,000.00 /Month /Week \$ 25,000.00 /Month /Week \$ 20,000.00 /Month /Week \$ 15,000.00 \$ 417.00/Month \$97.00/Week \$ 10,000.00 \$ 278.00/Month \$65.00/Week \$ 7,500.00 \$ 209.00/Month \$48.00/Week \$ 5,000.00 \$ 139.00/Month \$ 32.00/Week \$ 3,000.00 \$ 84.00/Month \$ 20.00/Week \$ 1,500.00 \$ 42.00/Month \$ 10.00/Week