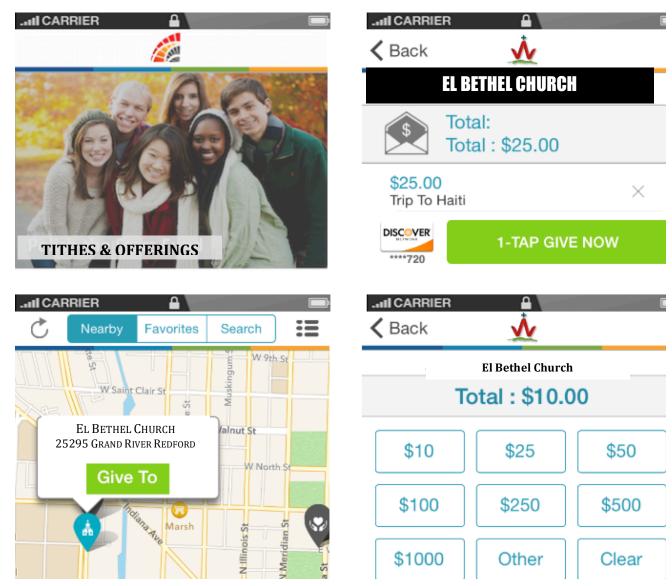

#### Give in three taps.

Choose a pre-configured donation amount, select the fundraising campaign to which you'd like to contribute, and tap "Give Now."

#### Set home and favorites.

Mark a church as your home church, or a nonprofit as your favorite so that you can easily find and make mobile donations to them as frequently and as generously as you'd like, even when you are thousands of miles away.

#### Decide where your money goes.

When charities and churches set up special fundraising campaigns, you can give directly to the campaign you feel most passionate about like building funds and mission trips.