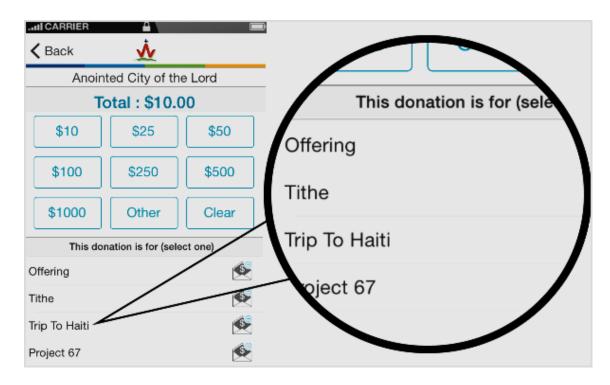

#### Decide where your money goes.

When charities and churches set up special fundraising campaigns, you can give directly to the campaign you feel most passionate about like building funds and mission trips.