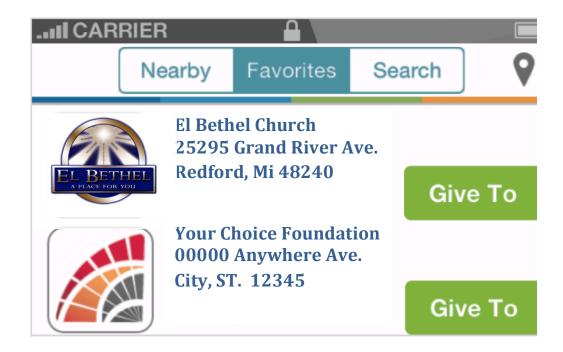

#### Set home and favorites.

Mark a church as your home church, or a nonprofit as your favorite so that you can easily find and make mobile donations to them as frequently and as generously as you'd like, even when you are thousands of miles away.